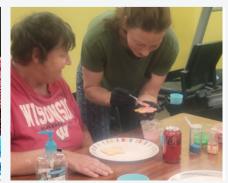

#### Volunteers Make a Difference

At CSN, our volunteers are the backbone of our community. Every month, they bring their talents and warmth, making a tangible difference in our lives. We are so grateful for their time and the thoughtfulness they bring each visit.

In 2023, one volunteer, skilled in photography, snapped professional portraits of each of us. These personalized photos, framed with our own hands, became cherished mementos of our time together.

One of our other volunteers is an amazing baker and brings cookies in for us to decorate. We talk about the baking process and make our own frosting to create fun, delicious treats.