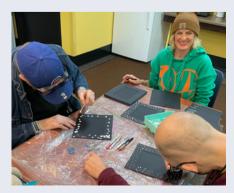

#### Volunteers Make a Difference

At CSN, our volunteers are the backbone of our community. Every month, they bring their talents and warmth, making a tangible difference in our lives. We are so grateful for their time and the thoughtfulness they bring each visit.

In 2023, one volunteer, skilled in photography, snapped professional portraits of each of us. These personalized photos, framed with our own hands, became cherished mementos of our time together.

One of our other volunteers is an amazing baker and brings cookies in for us to decorate. We talk about the baking process and make our own frosting to create fun, delicious treats.